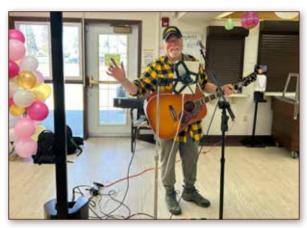

The dining room of the lodge was transformed for the special occasion, with festive decorations, delicious refreshments, and cake.

Live entertainment was provided by Ed Bulger, whose performance added warmth and cheer to the event, creating a vibrant and joyful