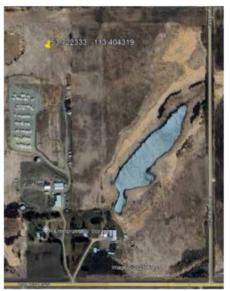

#### Proposed Structure:

Canada (ISED) and Sturgeon County (SC), TELUS is inviting the public to comment on a proposed telecommunications facility consisting of a 101.5-meter tall guved tower structure and ancillary radio equipment situated on private property at 2 23510 HWY 37, Sturgeon County, AB.

Tower Location/Emplacement de la Tour : 2 23510 HWY 37, Sturgeon County, AB

Coordinates/Coordonnées : Lat: 53.722333 Long: -113.404319°