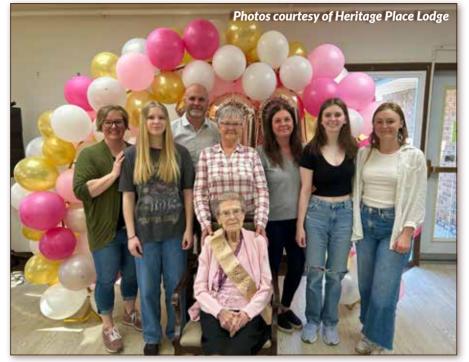

## Morinville's Maxine Montpellier marks 100 remarkable years with heartfelt celebration

### **By Haylee Winger**

Heritage Place Lodge was filled with joy and heartfelt emotion on Thursday, April 17, as family, friends, and community members gathered to celebrate the 100th birthday of Maxine Montpellier, a long-time resident of Morinville and a beloved figure in the local community.

A standout moment of the celebration was the arrival of Mayor Simon Boersma, who made a special visit to recognize Maxine's incredible milestone.

He presented her with a 100-Year Centennial Certificate in tribute to her remarkable achievement.