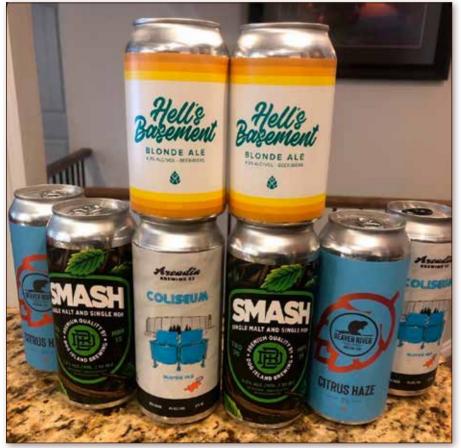

A sample of the Alberta craft beers featured in a Morinville Craft Beer Club group buy, including brews from Hell's Basement, Arcadia Brewing, Beaver River, and Dog Island Brewing. - Photo by Scott Richardson