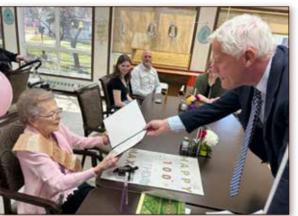

A standout moment of the celebration was the arrival of Mayor Simon Boersma, who made a special visit to recognize Maxine's incredible milestone.

He presented her with a 100-Year Centennial Certificate in tribute to her remarkable achievement.