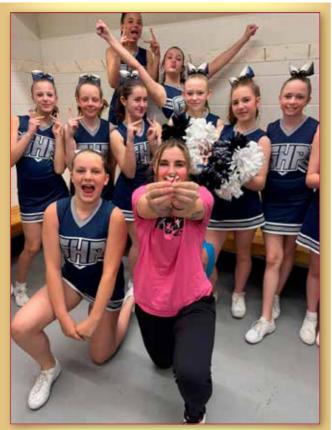

École Georges H. Primeau Middle School cheer team at Provincials on Saturday, April 5. – Photo by École Georges H. Primeau Middle School