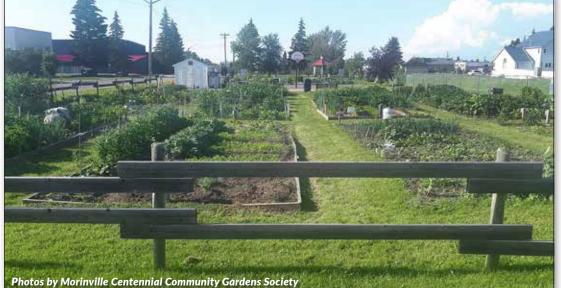

# Morinville Centennial Community Gardens Society

#### By Myrina Carter

The community garden in Morinville has put together a group that allows you to have great conversation, learn something new, and get a little dirty! Offered are two private garden rental sites: the United Church at 9610 Morinville Drive, Champlain Park at 99 Avenue, and 104 Street.