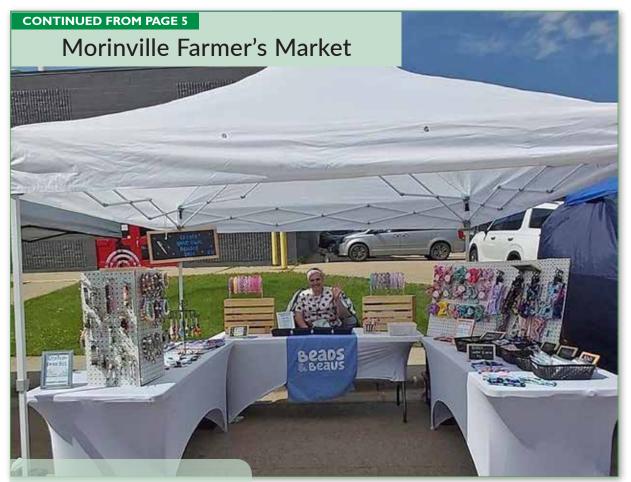

# Morinville Farmer's Market

#### **By Myrina Carter**

The Morinville Farmer's Market hosts every Sunday from 12:00 pm to 4:00 pm at 9913-104 Street in Morinville, next to the Rendez-Vous Centre.

It is a sponsored market from the Morinville Chamber of Commerce organized by market manager Christine Mercier.

Every week there is a wide

variety of vendors, and it is constantly changing.

If you would like to attend each week, there is something new to check out and purchase.

The market ranges from 40 to 45 vendors and brings about 500 members of the community together.