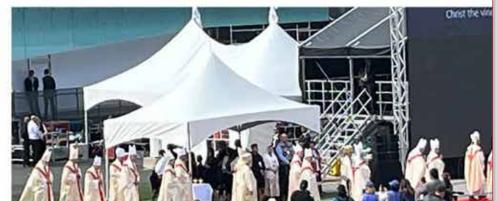

#### By Mayor Boersma, Town of Morinville

On July 26, the Papal Mass was exceptionally moving and a huge step forward in the spirit of forgiveness - the bridge to rebuilding our relationships. I look forward to continuing this journey as we work with our local First Nations and Metis communities on the path of truth and reconciliation.