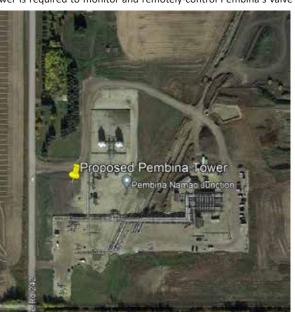

Pembina is proposing to install a new communication tower at our valve site within SW 35-54-24 W4M. The proposed tower will be self-supported, approximately 45m tall, fully fenced and located on Pembina leased land. A new communications tower is required to monitor and remotely-control Pembina's valve site.

Tower Height/Type: 45m self-supported lattice tower

Land Description: SW 35-54-24 W4M

**Tower Coordinates:** Lat: 53.702778° Long: -113.441944° (Yellow pin shown in picure to the right)

**Closing Date for Public Consultation:** Monday May 16, 2022