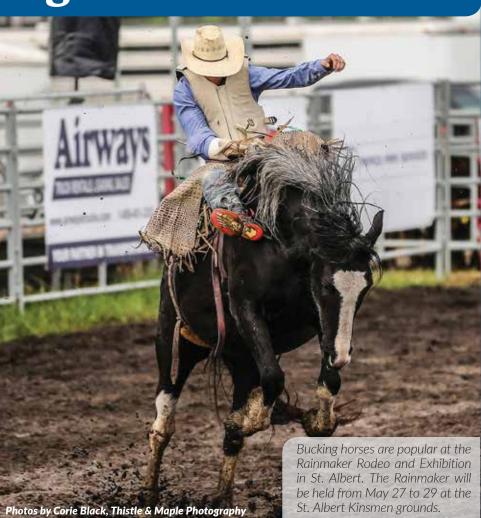

# Local musician supporting annual Rainmaker

#### By Grant Cree

Paul Smith of Smith Music in Morinville will soon be providing his expertise to the annual Rainmaker Rodeo and Exhibition in St. Albert.

The popular annual event will be held during the weekend of May 27 to 29 at the St. Albert Kinsmen grounds.

"Rainmaker is like a music concert festival, plus they have a midway, and they have a rodeo called the Rainmaker Rodeo," said Smith.

"So there's a major rodeo component, and the concert component is kind of the same size or bigger."

The live in-person gathering draws many fans of country and rock music. There are also family-friendly activities such as a parade, marketplace and other activities. All profits go to the St. Albert Kinsmen Club. "The rodeo and the concert are the two pillar events," said Smith. "And then there's the midway and many other events like markets and those kinds of things."